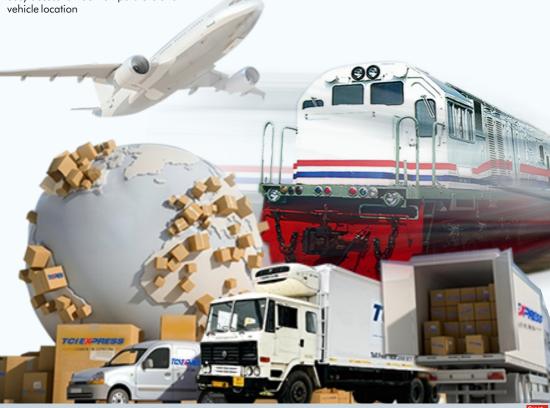

## **SURFACE EXPRESS**

Express solutions with over 40000 pick up and 50000 delivery points with fully containerized fleet of vehicles. TCIEXPRESS offers customized value added services to meet customer's requirements.

# **RAIL EXPRESS**

Cost effective with fastest TAT, options of door to door or station to station with expertise in handling bulk shipments. Services available for break bulk and rake movement

#### **DOMESTIC** AIR EXPRESS

TCIEXPRESS provides round-theclock services and time sensitive express deliveries. It delivers in all major metros in 24 hours and Mini Metros and A class cities in 48 hours

## **INTERNATIONAL AIR EXPRESS**

With services from all major airports of India, TCIEXPRESS provides services to ground 208 countries across the globe (Commercial/Non Commercial) from over 3000 pickup points in India. For TCIEXPRESS no country is too far.

## **C2C** EXPRESS

Full Truck load with Single and Milk run option with vehicle placement within 12 hours of the order confirmation.

## **COLD CHAIN EXPRESS**

Temperature Controlled transportation through FTL and Milk Run. GPS and Tracer enabled vehicle with easy access to track temperature and vehicle location

For details on our service offering, please click here https://www.tciexpress.in/express-services.aspx